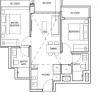

# **RESIDENTIAL - CONDOMINIUM** 646SQFT (60SQM) / CALL FOR PRICE!

+65-84868917

(The Signature Collection) 2 - Bedroom

TYPE B1-G Bk 2 401-27 Bk 5 401-21 TYPE B1 Bk 2 #02-27 to #17-27 TYPE B1-PH Bk 2 #18-27 Bk 5 #18-21

# THE CONTINUUM

Condominium for Sale: Partially furnished, 2 bedroom, 2 bathroom. Completion in 2027, this ground floor unit is in original condition. Tenure: Freehold Located in Singapore's district D15 near East Coast, Marine Parade in the area East Coast (Central region).