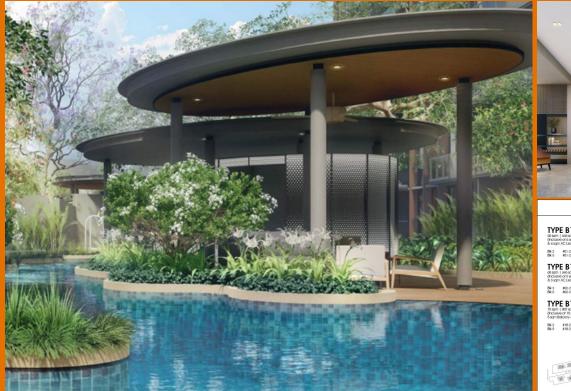

# **EXTERIOR FACILITIES**

- 24 Hours Security
- Covered Car Park

Fridge

Dishwasher

- Clubhouse
- Function Room